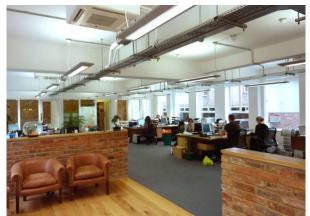

## Description

Strip out and complete refurbishment of 3 floors of the grade 2 listed former brewery warehouse, to form new office space for Caffe Nero's UK headquarters.

Works included knocking through between two buildings (Section 21) to form access across six floor plates. Provision of new entrance, and refurbishment of stairwell, with new toilet cores to all levels. New air conditioning throughout with roof top plant enclosure