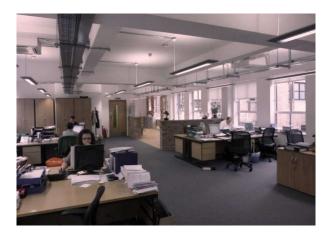

## Description

Strip out and complete refurbishment of 3 floors of the grade 2 listed former brewery warehouse, to form new office space for Caffe Nero's UK headquarters.

Works included knocking through between two buildings (Section 21) to form access across six floor plates. Provision of new entrance, and refurbishment of stairwell, with new toilet cores to all levels. New air conditioning throughout with roof top plant enclosure