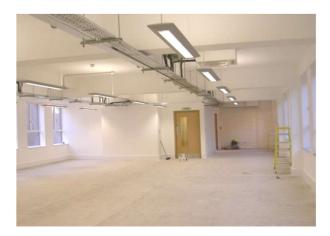

## Description

Strip out and complete refurbishment of 3 floors of the grade 2 listed former brewery warehouse, to form new office space for Caffe Nero's UK headquarters.

Works included knocking through between two buildings (Section 21) to form access across six floor plates. Provision of new entrance, and refurbishment of stairwell, with new toilet cores to all levels. New air conditioning throughout with roof top plant enclosure