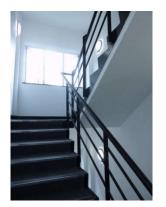

## Description

Strip out and complete refurbishment of 3 floors of the grade 2 listed former brewery warehouse, to form new office space for Caffe Nero's UK headquarters.

Works included knocking through between two buildings (Section 21) to form access across six floor plates. Provision of new entrance, and refurbishment of stairwell, with new toilet cores to all levels. New air conditioning throughout with roof top plant enclosure