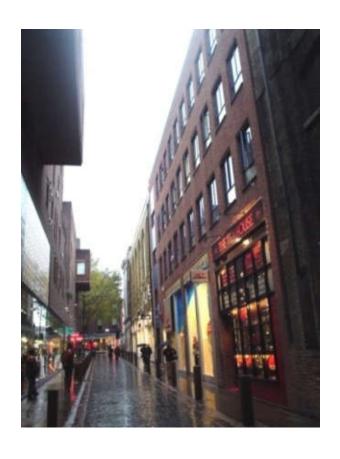

## **Neal Street, Covent Garden**

## Description

Strip out and complete refurbishment of 3 floors of the grade 2 listed former brewery warehouse, to form new office space for Caffe Nero's UK headquarters.

Works included knocking through between two buildings (Section 21) to form access across six floor plates. Provision of new entrance, and refurbishment of stairwell, with new toilet cores to all levels. New air conditioning throughout with roof top plant enclosure